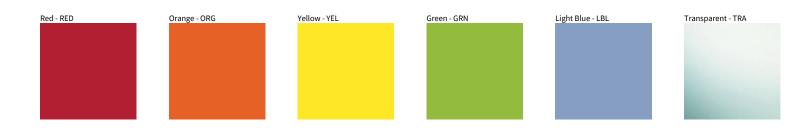

## **MATCH SINGLE STANDARD**

PROJECT TYPE NOTES QUANTITY DATE

Digital: Not all screens are calibrated the same, and therefore, colors will appear differently between screens. Physical: When texture is involved, there will be variations in color, character and tone within a product series and between product families.